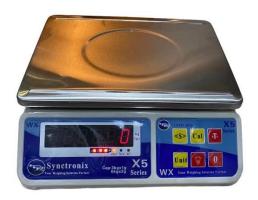

## Model: SYNC-X5-WX168

## **Product Specification:**

| Model                 | SYNC-X5-WX168                           |     |      |      |
|-----------------------|-----------------------------------------|-----|------|------|
| Brand                 | Synctronix                              |     |      |      |
| Capacity              | 3kg                                     | 6kg | 15kg | 30kg |
| Division              | 1g                                      | 2g  | 5g   | 10g  |
| Application           | Weighing                                |     |      |      |
| Housing               | ABS Material                            |     |      |      |
| Pan                   | Stainless Steel Material                |     |      |      |
| Pan Size              | 335 x 235 mm                            |     |      |      |
| Outer Size            | 330 x 330 x 120mm                       |     |      |      |
| Weight                | 3.4kg                                   |     |      |      |
| Accuracy              | Class III                               |     |      |      |
| Display Mode          | LED Red Light                           |     |      |      |
| Overweight            | Over 0.15% of Maximum Weighing Capacity |     |      |      |
| Power Supply          | AC/DC 220V 50Hz                         |     |      |      |
|                       | Rechargeable Battery 6V4.5AH            |     |      |      |
| Operating Temperature | 0 °C ~ +40 °C                           |     |      |      |
| Humidity              | 10% - 80% RH Non-Condensing             |     |      |      |

### **Product Features:**

- Is a benchtop multi-function measure instrument
- It has the characteristics of accurate measurement, sensitivity, simple operation and stable performance
- This product uses an advanced single-chip computer and high-precision sensor, which is stable and reliable, and durable
- Consists of variety of functions:
  - Zero tracking, zeroing & peeling functions
  - Overload alarm power supply for both AC and DC whereby it will automatically alarm when it reaches maximum capacity
  - Energy power saving function whereby the empty machine will automatically enter sleep energy saving state
  - Low power and charging status indication
  - Operating error alarm
  - AC / DC power supply