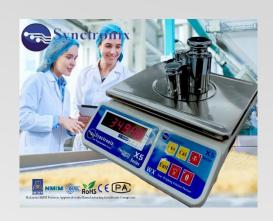

### **Product Features:**

- Is a benchtop multi-function measure instrument
- It has the characteristics of accurate measurement, sensitivity, simple operation and stable performance
- This product uses an advanced single-chip computer and high-precision sensor, which is stable and reliable, and durable
- Consists of variety of functions:
  - Zero tracking, zeroing & peeling functions
  - Overload alarm power supply for both AC and DC whereby it will automatically alarm when it reaches maximum capacity
  - Energy power saving function whereby the empty machine will automatically enter sleep energy saving state
  - Low power and charging status indication
  - Operating error alarm
  - AC / DC power supply