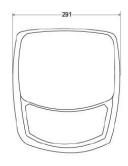

#### **Product Specification:**

| Model                 | SYNC-X5-W31                                                        |     |      |      |
|-----------------------|--------------------------------------------------------------------|-----|------|------|
| Capacity              | 3kg                                                                | 6kg | 15kg | 30kg |
| Division              | 1g                                                                 | 2g  | 5g   | 10g  |
| Application           | Basic Weighing, Piece Counting,<br>Check Weighing, Animal Weighing |     |      |      |
| Stabilization         | 1 Second                                                           |     |      |      |
| Housing               | SYNC-X5-W31: ABS Material                                          |     |      |      |
|                       | SYNC-X5-W31S: Stainless Steel Material                             |     |      |      |
| Pan                   | Stainless Steel                                                    |     |      |      |
| Pan Size              | 250mm x 197mm                                                      |     |      |      |
| Outer Size            | 291mm x 398mm x 98mm                                               |     |      |      |
| Net Weight            | 4.35kg                                                             |     |      |      |
| Accuracy              | Class III                                                          |     |      |      |
| Display Mode          | LCD Display with Backlighting                                      |     |      |      |
| Power Supply          | 100 ~ 240VAC, 50 ~ 60Hz                                            |     |      |      |
|                       | 100 ~ 240VAC, 50 ~ 60Hz /<br>12VDC 0.8A Regulated Power Adaptor    |     |      |      |
| Operating Temperature | -10°C ~ 40°C                                                       |     |      |      |
| Humidity              | Max. 95%                                                           |     |      |      |

### External Dimensions (mm)

Company Address:

No. 34, Jalan Bagan 1, Taman Bagan, 13400 Butterworth, Penang, Malaysia. Tel: +604-323 5822 | +6012-413 5822 Email: admin@synctronix.com.my Website: www.synctronix.com.my