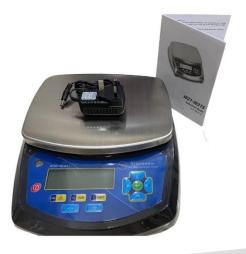

#### **Product Specification:**

| Model                 | SYNC-X5-W31                                                        |     |      |      |
|-----------------------|--------------------------------------------------------------------|-----|------|------|
| Capacity              | 3kg                                                                | 6kg | 15kg | 30kg |
| Division              | 1g                                                                 | 2g  | 5g   | 10g  |
| Application           | Basic Weighing, Piece Counting,<br>Check Weighing, Animal Weighing |     |      |      |
| Stabilization         | 1 Second                                                           |     |      |      |
| Housing               | SYNC-X5-W31: ABS Material                                          |     |      |      |
|                       | SYNC-X5-W31S: Stainless Steel Material                             |     |      |      |
| Pan                   | Stainless Steel                                                    |     |      |      |
| Pan Size              | 250mm x 197mm                                                      |     |      |      |
| Outer Size            | 291mm x 398mm x 98mm                                               |     |      |      |
| Net Weight            | 4.35kg                                                             |     |      |      |
| Accuracy              | Class III                                                          |     |      |      |
| Display Mode          | LCD Display with Backlighting                                      |     |      |      |
| Power Supply          | 100 ~ 240VAC, 50 ~ 60Hz                                            |     |      |      |
|                       | 100 ~ 240VAC, 50 ~ 60Hz /<br>12VDC 0.8A Regulated Power Adaptor    |     |      |      |
| Operating Temperature | -10°C ~ 40°C                                                       |     |      |      |
| Humidity              | Max. 95%                                                           |     |      |      |

#### **Product Features:**

- OIML R76 Class III at single range and multirange operations
- Wide angle 20 mm LCD weight display with bright backlighting
- Programmable to g, kg, lb or oz weighing units
- Unit conversation between metric and imperial units
- Single range or multi range operation
- Linearity correction
- Check weighing function for Hi/OK/Low with optical and acoustic announcement
- Piece counting function in high accuracy
- 100 products check weighing memory
- 100 memory for checking the quantity at piece counting
- 100 products memory for piece counting
- Total memory at weighing and at counting
- Automatic power off function
- Multilanguage RS232 data output for printer, PC or remote display connection