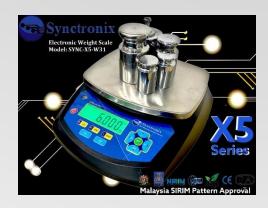

# Electronic XX S S

## Weighing Scales – X5 Series

#### **Product Specification:**

| Model                 | SYNC-X5-W31                                                        |     |      |      |
|-----------------------|--------------------------------------------------------------------|-----|------|------|
| Capacity              | 3kg                                                                | 6kg | 15kg | 30kg |
| Division              | 1g                                                                 | 2g  | 5g   | 10g  |
| Application           | Basic Weighing, Piece Counting,<br>Check Weighing, Animal Weighing |     |      |      |
| Stabilization         | 1 Second                                                           |     |      |      |
| Housing               | SYNC-X5-W31: ABS Material                                          |     |      |      |
|                       | SYNC-X5-W31S: Stainless Steel Material                             |     |      |      |
| Pan                   | Stainless Steel                                                    |     |      |      |
| Pan Size              | 250mm x 197mm                                                      |     |      |      |
| Outer Size            | 291mm x 398mm x 98mm                                               |     |      |      |
| Net Weight            | 4.35kg                                                             |     |      |      |
| Accuracy              | Class III                                                          |     |      |      |
| Display Mode          | LCD Display with Backlighting                                      |     |      |      |
| Power Supply          | 100 ~ 240VAC, 50 ~ 60Hz                                            |     |      |      |
|                       | 100 ~ 240VAC, 50 ~ 60Hz /<br>12VDC 0.8A Regulated Power Adaptor    |     |      |      |
| Operating Temperature | -10°C ~ 40°C                                                       |     |      |      |
| Humidity              | Max. 95%                                                           |     |      |      |

#### **Product Features:**

- OIML R76 Class III at single range and multirange operations
- Wide angle 20 mm LCD weight display with bright backlighting
- Programmable to g, kg, lb or oz weighing units
- Unit conversation between metric and imperial units
- Single range or multi range operation
- Linearity correction
- Check weighing function for Hi/OK/Low with optical and acoustic announcement
- Piece counting function in high accuracy
- 100 products check weighing memory
- 100 memory for checking the quantity at piece counting
- 100 products memory for piece counting
- Total memory at weighing and at counting
- Automatic power off function
- Multilanguage RS232 data output for printer, PC or remote display connection