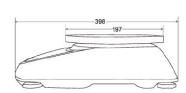

#### **Product Specification:**

| Model                 | SYNC-X5-W31                                                        |     |      |      |
|-----------------------|--------------------------------------------------------------------|-----|------|------|
| Capacity              | 3kg                                                                | 6kg | 15kg | 30kg |
| Division              | 1g                                                                 | 2g  | 5g   | 10g  |
| Application           | Basic Weighing, Piece Counting,<br>Check Weighing, Animal Weighing |     |      |      |
| Stabilization         | 1 Second                                                           |     |      |      |
| Housing               | SYNC-X5-W31: ABS Material                                          |     |      |      |
|                       | SYNC-X5-W31S: Stainless Steel Material                             |     |      |      |
| Pan                   | Stainless Steel                                                    |     |      |      |
| Pan Size              | 250mm x 197mm                                                      |     |      |      |
| Outer Size            | 291mm x 398mm x 98mm                                               |     |      |      |
| Net Weight            | 4.35kg                                                             |     |      |      |
| Accuracy              | Class III                                                          |     |      |      |
| Display Mode          | LCD Display with Backlighting                                      |     |      |      |
| Power Supply          | 100 ~ 240VAC, 50 ~ 60Hz                                            |     |      |      |
|                       | 100 ~ 240VAC, 50 ~ 60Hz /<br>12VDC 0.8A Regulated Power Adaptor    |     |      |      |
| Operating Temperature | -10°C ~ 40°C                                                       |     |      |      |
| Humidity              | Max. 95%                                                           |     |      |      |

### External Dimensions (mm)

Company Address:

No. 34, Jalan Bagan 1, Taman Bagan, 13400 Butterworth, Penang, Malaysia. Tel: +604-323 5822 | +6012-413 5822 Email: admin@synctronix.com.my Website: www.synctronix.com.my