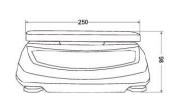

#### **Product Specification:**

| Model                 | SYNC-X5-W31                                                        |     |      |      |
|-----------------------|--------------------------------------------------------------------|-----|------|------|
| Capacity              | 3kg                                                                | 6kg | 15kg | 30kg |
| Division              | 1g                                                                 | 2g  | 5g   | 10g  |
| Application           | Basic Weighing, Piece Counting,<br>Check Weighing, Animal Weighing |     |      |      |
| Stabilization         | 1 Second                                                           |     |      |      |
| Housing               | SYNC-X5-W31: ABS Material                                          |     |      |      |
|                       | SYNC-X5-W31S: Stainless Steel Material                             |     |      |      |
| Pan                   | Stainless Steel                                                    |     |      |      |
| Pan Size              | 250mm x 197mm                                                      |     |      |      |
| Outer Size            | 291mm x 398mm x 98mm                                               |     |      |      |
| Net Weight            | 4.35kg                                                             |     |      |      |
| Accuracy              | Class III                                                          |     |      |      |
| Display Mode          | LCD Display with Backlighting                                      |     |      |      |
| Power Supply          | 100 ~ 240VAC, 50 ~ 60Hz                                            |     |      |      |
|                       | 100 ~ 240VAC, 50 ~ 60Hz /<br>12VDC 0.8A Regulated Power Adaptor    |     |      |      |
| Operating Temperature | -10°C ~ 40°C                                                       |     |      |      |
| Humidity              | Max. 95%                                                           |     |      |      |

### External Dimensions (mm)

Company Address:

No. 34, Jalan Bagan 1, Taman Bagan, 13400 Butterworth, Penang, Malaysia. Tel: +604-323 5822 | +6012-413 5822 Email: admin@synctronix.com.my Website: www.synctronix.com.my