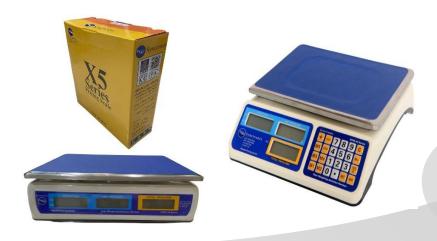

# Digital Pricing Scales – X5 Series

# Model: SYNC-X5-P905

## **Product Specification:**

| Model                 | SYNC-X5-P905                         |      |
|-----------------------|--------------------------------------|------|
| Capacity              | 15kg                                 | 25kg |
| Division              | 5g                                   | 10g  |
| Application           | Pricing                              |      |
| Housing               | Waterproof ABS Material              |      |
| Pan                   | Stainless Steel Material             |      |
| Pan Size              | 280mm x 210mm                        |      |
| Outer Size            | 320mm x 290mm x 140mm                |      |
| Net Weight            | 4.62kg                               |      |
| Accuracy              | Class III                            |      |
| Display Mode          | LCD Display with Backlighting        |      |
| Overweight            | 0.15% of Maximum Weighing Capacity   |      |
| Power Supply          | AC 220V (10% ~ 15%), 50Hz            |      |
|                       | DC with Rechargeable Battery 6V4.5AH |      |
| Operating Temperature | -10°C ~ 50°C                         |      |
| Humidity              | 0% ~ 80% RH                          |      |