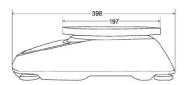

#### Product Specification:

| Model                 | SYNC-X5-W31S                                                       |     |      |      |
|-----------------------|--------------------------------------------------------------------|-----|------|------|
| Capacity              | 3kg                                                                | 6kg | 15kg | 30kg |
| Division              | 1g                                                                 | 2g  | 5g   | 10g  |
| Application           | Basic Weighing, Piece Counting,<br>Check Weighing, Animal Weighing |     |      |      |
| Stabilization         | 1 Second                                                           |     |      |      |
| Housing               | SYNC-X5-W31: ABS Material                                          |     |      |      |
|                       | SYNC-X5-W31S: Stainless Steel Material                             |     |      |      |
| Pan                   | Stainless Steel                                                    |     |      |      |
| Pan Size              | 250mm x 197mm                                                      |     |      |      |
| Outer Size            | 291mm x 398mm x 98mm                                               |     |      |      |
| Net Weight            | 4.35kg                                                             |     |      |      |
| Accuracy              | Class III                                                          |     |      |      |
| Display Mode          | LCD Display with Backlighting                                      |     |      |      |
|                       | 100 ~ 240VAC, 50 ~ 60Hz                                            |     |      |      |
| Power Supply          | 100 ~ 240VAC, 50 ~ 60Hz /<br>12VDC 0.8A Regulated Power Adaptor    |     |      |      |
| Operating Temperature | -10°C ~ 40°C                                                       |     |      |      |
| Humidity              | Max. 95%                                                           |     |      |      |

#### External Dimensions (mm)