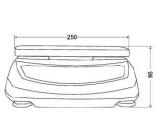

#### Product Specification:

| Model                 | SYNC-X5-W31S                                                       |     |      |      |
|-----------------------|--------------------------------------------------------------------|-----|------|------|
| Capacity              | 3kg                                                                | 6kg | 15kg | 30kg |
| Division              | 1g                                                                 | 2g  | 5g   | 10g  |
| Application           | Basic Weighing, Piece Counting,<br>Check Weighing, Animal Weighing |     |      |      |
| Stabilization         | 1 Second                                                           |     |      |      |
| Housing               | SYNC-X5-W31: ABS Material                                          |     |      |      |
|                       | SYNC-X5-W31S: Stainless Steel Material                             |     |      |      |
| Pan                   | Stainless Steel                                                    |     |      |      |
| Pan Size              | 250mm x 197mm                                                      |     |      |      |
| Outer Size            | 291mm x 398mm x 98mm                                               |     |      |      |
| Net Weight            | 4.35kg                                                             |     |      |      |
| Accuracy              | Class III                                                          |     |      |      |
| Display Mode          | LCD Display with Backlighting                                      |     |      |      |
|                       | 100 ~ 240VAC, 50 ~ 60Hz                                            |     |      |      |
| Power Supply          | 100 ~ 240VAC, 50 ~ 60Hz /<br>12VDC 0.8A Regulated Power Adaptor    |     |      |      |
| Operating Temperature | -10°C ~ 40°C                                                       |     |      |      |
| Humidity              | Max. 95%                                                           |     |      |      |

#### External Dimensions (mm)