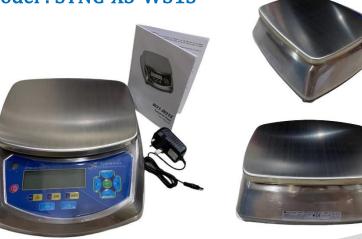

## Model : SYNC-X5-W31S

#### Product Specification:

| Model                 | SYNC-X5-W31S                                                       |     |      |      |
|-----------------------|--------------------------------------------------------------------|-----|------|------|
| Capacity              | 3kg                                                                | 6kg | 15kg | 30kg |
| Division              | 1g                                                                 | 2g  | 5g   | 10g  |
| Application           | Basic Weighing, Piece Counting,<br>Check Weighing, Animal Weighing |     |      |      |
| Stabilization         | 1 Second                                                           |     |      |      |
| Housing               | SYNC-X5-W31: ABS Material                                          |     |      |      |
|                       | SYNC-X5-W31S: Stainless Steel Material                             |     |      |      |
| Pan                   | Stainless Steel                                                    |     |      |      |
| Pan Size              | 250mm x 197mm                                                      |     |      |      |
| Outer Size            | 291mm x 398mm x 98mm                                               |     |      |      |
| Net Weight            | 4.35kg                                                             |     |      |      |
| Accuracy              | Class III                                                          |     |      |      |
| Display Mode          | LCD Display with Backlighting                                      |     |      |      |
|                       | 100 ~ 240VAC, 50 ~ 60Hz                                            |     |      |      |
| Power Supply          | 100 ~ 240VAC, 50 ~ 60Hz /<br>12VDC 0.8A Regulated Power Adaptor    |     |      |      |
| Operating Temperature | -10°C ~ 40°C                                                       |     |      |      |
| Humidity              | Max. 95%                                                           |     |      |      |

# Weighing Scales – X5 Series

**Electronic** 

### Product Features:

- OIML R76 Class III at single range and multirange operations
- Wide angle 20 mm LCD weight display with bright backlighting
- Programmable to g, kg, lb or oz weighing units
- Unit conversation between metric and imperial units
- Single range or multi range operation
- Linearity correction
- Check weighing function for Hi/OK/Low with optical and acoustic announcement
- Piece counting function in high accuracy
- 100 products check weighing memory
- 100 memory for checking the quantity at piece counting
- 100 products memory for piece counting
- Total memory at weighing and at counting
- Automatic power off function
- Multilanguage RS232 data output for printer, PC or remote display connection