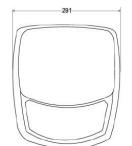

#### Product Specification:

| Model                 | SYNC-X5-W31S                                                       |     |      |      |
|-----------------------|--------------------------------------------------------------------|-----|------|------|
| Capacity              | 3kg                                                                | 6kg | 15kg | 30kg |
| Division              | 1g                                                                 | 2g  | 5g   | 10g  |
| Application           | Basic Weighing, Piece Counting,<br>Check Weighing, Animal Weighing |     |      |      |
| Stabilization         | 1 Second                                                           |     |      |      |
| Housing               | SYNC-X5-W31: ABS Material                                          |     |      |      |
|                       | SYNC-X5-W31S: Stainless Steel Material                             |     |      |      |
| Pan                   | Stainless Steel                                                    |     |      |      |
| Pan Size              | 250mm x 197mm                                                      |     |      |      |
| Outer Size            | 291mm x 398mm x 98mm                                               |     |      |      |
| Net Weight            | 4.35kg                                                             |     |      |      |
| Accuracy              | Class III                                                          |     |      |      |
| Display Mode          | LCD Display with Backlighting                                      |     |      |      |
|                       | 100 ~ 240VAC, 50 ~ 60Hz                                            |     |      |      |
| Power Supply          | 100 ~ 240VAC, 50 ~ 60Hz /<br>12VDC 0.8A Regulated Power Adaptor    |     |      |      |
| Operating Temperature | -10°C ~ 40°C                                                       |     |      |      |
| Humidity              | Max. 95%                                                           |     |      |      |

#### External Dimensions (mm)