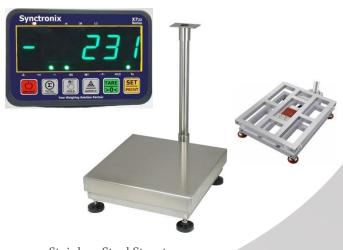

## Industrial Platform Scale - X7 Series

| Stainless | Steel | Structure |
|-----------|-------|-----------|
|           |       |           |

| MS Model                    | SYNC-X7-X722150M                                     | SYNC-X7-X722300M | SYNC-X7-X722500M |  |  |
|-----------------------------|------------------------------------------------------|------------------|------------------|--|--|
| Structure Material          | Mild Steel Structure with Stainless Steel Cover      |                  |                  |  |  |
| SS Model                    | SYNC-X7-X722150S                                     | SYNC-X7-X722300S | SYNC-X7-X722500S |  |  |
| Structure Material          | Stainless Steel Structure with Stainless Steel Cover |                  |                  |  |  |
| Capacity                    | 150kg                                                | 300kg            | 500kg            |  |  |
| Division                    | 50g                                                  | 100g             | 200g             |  |  |
| Structure Size              | 400mm x 500mm                                        | 500mm x 600mm    | 600mm x 800mm    |  |  |
| Load Cell Model             | SYNC-X7-L6E3200                                      | SYNC-X7-L6G500   | SYNC-X7-L6G750   |  |  |
| Max. Capacity               | 200kg                                                | 500kg            | 750kg            |  |  |
| Elec. Indicator Model       | SYNC-X7-X722                                         |                  |                  |  |  |
| Elec. Indicator Material    | ABS Plastics Housing                                 |                  |                  |  |  |
| Elec. Indicator Application | Weighing                                             |                  |                  |  |  |

## X7-X722 Weighing Indicator

## Features:

0

- ✓ Easy to handle plastic enclosure design
- Rugged ABS material housing
- Transparent dust-cover included
- ✓ Big LCD with backlit
- ✓ Accumulation
- ✓ Auto power off
- ✓ Low battery indication
- ✓ Support one analogue load cell platform with up to four  $350\Omega$  load
- Powered by either AC 100V ~240V/50Hz~60Hz and DC 9 V/1Aor internal 6V4AH battery pack
- One standard serial port (COM1) as RS232 and DB9 serial port
- Front panel key access to basic weighing functions, Zero, Tare, Clear, configurable function, count and print
- Animal weighing: Peak hold. Data hold, Auto hold