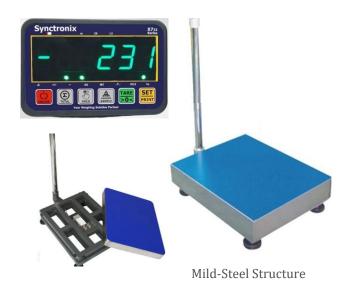

## Industrial Platform Scale - X7 Series

| Stainless | Steel | Structure |
|-----------|-------|-----------|
|           |       |           |

| MS Model                    | SYNC-X7-X722150M                                     | SYNC-X7-X722300M | SYNC-X7-X722500M |  |  |
|-----------------------------|------------------------------------------------------|------------------|------------------|--|--|
| Structure Material          | Mild Steel Structure with Stainless Steel Cover      |                  |                  |  |  |
| SS Model                    | SYNC-X7-X722150S                                     | SYNC-X7-X722300S | SYNC-X7-X722500S |  |  |
| Structure Material          | Stainless Steel Structure with Stainless Steel Cover |                  |                  |  |  |
| Capacity                    | 150kg                                                | 300kg            | 500kg            |  |  |
| Division                    | 50g                                                  | 100g             | 200g             |  |  |
| Structure Size              | 400mm x 500mm                                        | 500mm x 600mm    | 600mm x 800mm    |  |  |
| Load Cell Model             | SYNC-X7-L6E3200                                      | SYNC-X7-L6G500   | SYNC-X7-L6G750   |  |  |
| Max. Capacity               | 200kg                                                | 500kg            | 750kg            |  |  |
| Elec. Indicator Model       | SYNC-X7-X722                                         |                  |                  |  |  |
| Elec. Indicator Material    | ABS Plastics Housing                                 |                  |                  |  |  |
| Elec. Indicator Application | Weighing                                             |                  |                  |  |  |

## X7-X722 Weighing Indicator

## Features:

0

- ✓ Easy to handle plastic enclosure design
- Rugged ABS material housing
- Transparent dust-cover included
- ✓ Big LCD with backlit
- ✓ Accumulation
- ✓ Auto power off
- ✓ Low battery indication
- ✓ Support one analogue load cell platform with up to four  $350\Omega$  load
- Powered by either AC 100V ~240V/50Hz~60Hz and DC 9 V/1Aor internal 6V4AH battery pack
- One standard serial port (COM1) as RS232 and DB9 serial port
- Front panel key access to basic weighing functions, Zero, Tare, Clear, configurable function, count and print
- Animal weighing: Peak hold. Data hold, Auto hold