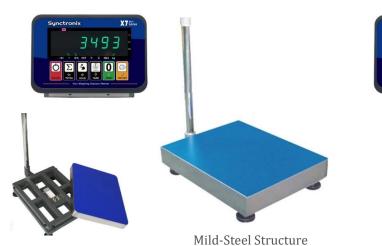

## **Industrial Platform Scale - X7 Series**

Stainless Steel Structure

Q

Note: Illustrations are for reference only

SYNC-X7-SYNC-X7-SYNC-X7-**MS Model** I10+150M I10+300M I10+500M Structure Material Mild Steel Structure with Stainless Steel Cover SYNC-X7-SYNC-X7-SYNC-X7-SS Model I10+150S I10+300S I10+500S Structure Material Stainless Steel Structure with Stainless Steel Cover Capacity 150kg 300kg 500kg Division 100g 200g 50g Structure Size 400mm x 500mm 500mm x 600mm 600mm x 800mm Load Cell Model SYNC-X7-L6E3200 SYNC-X7-L6G500 SYNC-X7-L6G750 Max. Capacity 200kg 500kg 750kg SYNC-X7-I10+ Elec. Indicator Model Elec. Indicator Material **ABS Plastics Housing** Elec. Indicator Application Weighing