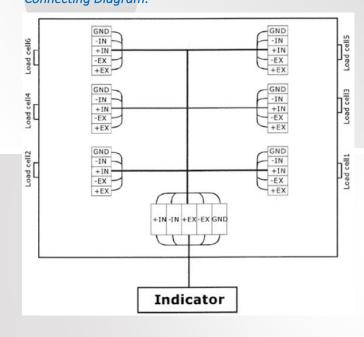

### Connecting Diagram:

#### **Product Features:**

- Take the input from multiple load cells and sum them in parallel to form a single output equal to the sum of the force on the load cells.
- Designed for heavy industrial environments
- IP67 stainless-steel housing with waterproof protection
- Conner adjustment facility with high long term stable components
- Can be connected with a shielded 6-wire / 8-wire cable to the instrumentation
- Applicable in :
  - ✓ Weighing machinery
  - ✓ Process weighing
  - Weighing scales (Multi load cell scales) like truck scales, tank and silo weighing systems, test & measurement and process automation and control sectors which commonly used in multi-load cell weighing applications