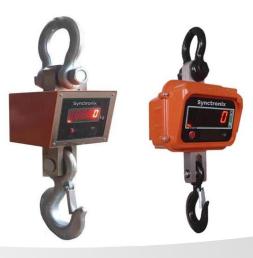

## Heavy Duty Crane Scales - X8 Series

# Model: SYNC-X8-OCS15T / OCS20T

### **Product Features:**

- Type of electronic crane scale with high accuracy, one side direct display measuring unit which combine load cell and power supply together
- Can be directly hung on the hook of a hoist and ensure the scale to complete the tasks of loading and weighing goods synchronously
- Remote control of tear, zero and accumulation
- Replaceable battery ensures 24hrs work
- 45mm LED display, 6V8AH rechargeable battery
- The scale body is made of strong alloy aluminium
- Can be widely used in manufacturing, fabric producing, chemical and medicine engineering, keeping grain and good in the storehouse, buying and selling of farming product etc
- Type of satisfying crane scale for modern management and high production efficiency