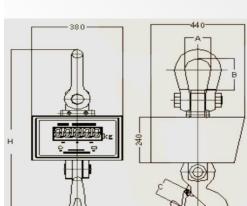

#### **External Dimensions (mm)**

| Size | OCS15T | OCS20T |
|------|--------|--------|
| Α    | 123    | 175    |
| В    | 150    | 220    |
| С    | 87     | 129    |
| Н    | 1010   | 1300   |

No. 34, Jalan Bagan 1, Taman Bagan, 13400 Butterworth, Penang, Malaysia. Tel: +604-323 5822 | +6012-413 5822 Email: admin@synctronix.com.my Website: www.synctronix.com.my