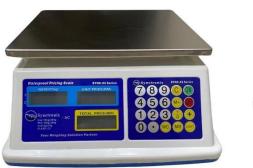

# Waterproof Pricing Scales – X5 Series

### Product Specification:

| Model                 | SYNC-X5-P908                         |      |
|-----------------------|--------------------------------------|------|
| Capacity              | 15kg                                 | 25kg |
| Division              | 5g                                   | 10g  |
| Application           | Pricing                              |      |
| Housing               | Waterproof ABS Material              |      |
| Pan                   | Stainless Steel Material             |      |
| Pan Size              | 280mm x 210mm                        |      |
| Outer Size            | 320mm x 290mm x 140mm                |      |
| Net Weight            | 4.62kg                               |      |
| Accuracy              | Class III                            |      |
| Display Mode          | LCD Display with Backlighting        |      |
| Overweight            | 0.15% of Maximum Weighing Capacity   |      |
| Power Supply          | AC 220V (10% ~ 15%), 50Hz            |      |
|                       | DC with Rechargeable Battery 6V4.5AH |      |
| Operating Temperature | -10°C ~ 50°C                         |      |
| Humidity              | 0% ~ 80% RH                          |      |
|                       |                                      |      |

#### **Product Features:**

- Is a kind of multi-function measure apparatus
- It has the feature of precise measuring, simple operation and stably performance
- Adopting advanced software and high-precision sensor to support stable capacity and long-term use
- Consists of variety of functions:
  - Tear function whereby the tear weight equals capacity weight
  - Over-load alarm whereby the alarm will trigger automatically once it is over 0.15% than the maximum capacity weight
  - General functions included: Push button zero, tare, accumulative total, weight, unit price, price, 4 desired unit prices input, accumulative total operating
  - Overload display indication
  - Operating error alarm
  - AC / DC power supply
  - Low battery warning
  - Auto standby for power saving