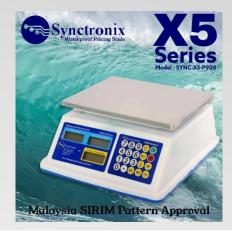

SIRIM Pattern Approval No. Kelulusan : ATS-0036-20

# Waterproof Pricing Scales – X5 Series

### Model : SYNC-X5-P908

### Product Specification:

| Model                 | SYNC-X5-P908                         |      |
|-----------------------|--------------------------------------|------|
| Capacity              | 15kg                                 | 25kg |
| Division              | 5g                                   | 10g  |
| Application           | Pricing                              |      |
| Housing               | Waterproof ABS Material              |      |
| Pan                   | Stainless Steel Material             |      |
| Pan Size              | 280mm x 210mm                        |      |
| Outer Size            | 320mm x 290mm x 140mm                |      |
| Net Weight            | 4.62kg                               |      |
| Accuracy              | Class III                            |      |
| Display Mode          | LCD Display with Backlighting        |      |
| Overweight            | 0.15% of Maximum Weighing Capacity   |      |
| Power Supply          | AC 220V (10% ~ 15%), 50Hz            |      |
|                       | DC with Rechargeable Battery 6V4.5AH |      |
| Operating Temperature | -10°C ~ 50°C                         |      |
| Humidity              | 0% ~ 80% RH                          |      |
|                       |                                      |      |