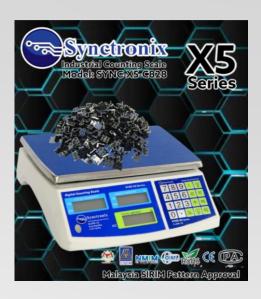

# Digital Counting Scales – X5 Series

## Model: SYNC-X5-C828

#### **Product Features:**

- Type of multifunctional weighing instrument
- Has the advantages of sensitivity, complete functions, simple operation and convenient maintenance
- Adopting advanced single-chip microprocessor, high-precision sensor, high-precision analogue-todigital converter, stable and reliable performance and durable
- With automatic sleep energy saving, low voltage buzzer alarm, DC battery automatic charging, weighing, counting and other functions
- Can be widely used in factories, commercial and other industries, as a weight counting tool
- Consists of tear, zero, counting, clear function