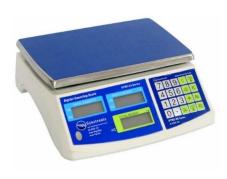

# Digital Counting Scales – X5 Series

## Model: SYNC-X5-C828

### **Product Specification:**

| Model                 | SYNC-X5-C828                         |     |      |      |
|-----------------------|--------------------------------------|-----|------|------|
| Capacity              | 3kg                                  | 6kg | 15kg | 30kg |
| Division              | 1g                                   | 2g  | 5g   | 10g  |
| Application           | Counting                             |     |      |      |
| Housing               | ABS Material                         |     |      |      |
| Pan                   | Stainless Steel Material             |     |      |      |
| Pan Size              | 280 mm x 210 mm                      |     |      |      |
| Outer Size            | 300mm x 260mm x 120mm                |     |      |      |
| Net Weight            | 3.9kg                                |     |      |      |
| Accuracy              | Division Value of 1/30,000 F. S      |     |      |      |
| Display Mode          | LCD Display with Backlighting        |     |      |      |
| Overweight            | 0.3% of Maximum Weighing Capacity    |     |      |      |
| Power Supply          | AC 220V (-50% ~ 10%), 50Hz           |     |      |      |
|                       | DC with Rechargeable Battery 6V4.5AH |     |      |      |
| Operating Temperature | 0°C ~ 40°C                           |     |      |      |
| Humidity              | 0% ~ 80% RH                          |     |      |      |